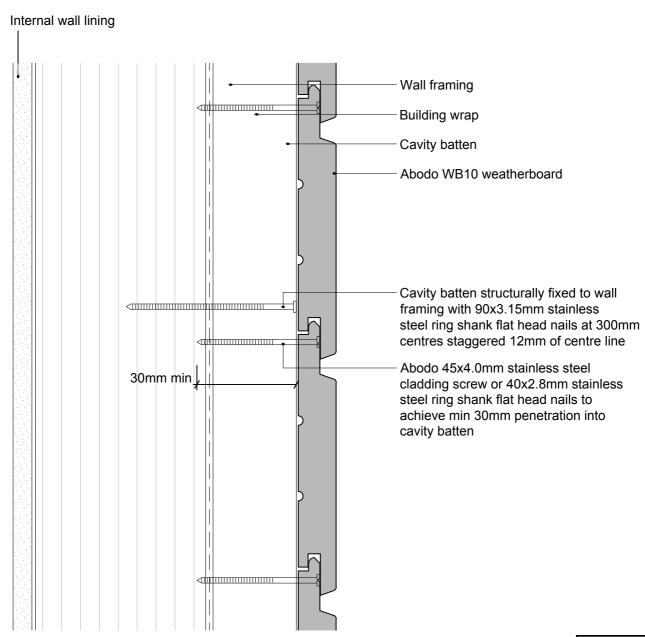

- 1. Weatherboards must be coated with at least one coat all sides prior to fixing.
- 2. Fixing points must be pre-drilled minimum 1mm smaller than the fastener.
- 3. Cut ends and exposed timber must be sealed with an approved coating or end seal.

| Hector WB10 Horizontal Weatherboard Structural 45x45mm Cavity Batten |                                                                                                                       | Scale 1:2             | Date 5/05/17 |
|----------------------------------------------------------------------|-----------------------------------------------------------------------------------------------------------------------|-----------------------|--------------|
| <b>ABODO</b>                                                         | © 2017 Abodo Wood Ltd, PO Box 201136, Auckland Airport, 2150<br>Ph 64 9) 249 0100 Fx 64 9) 2490101<br>www.abodo.co.nz | Drawing No. HH.C.F.15 |              |