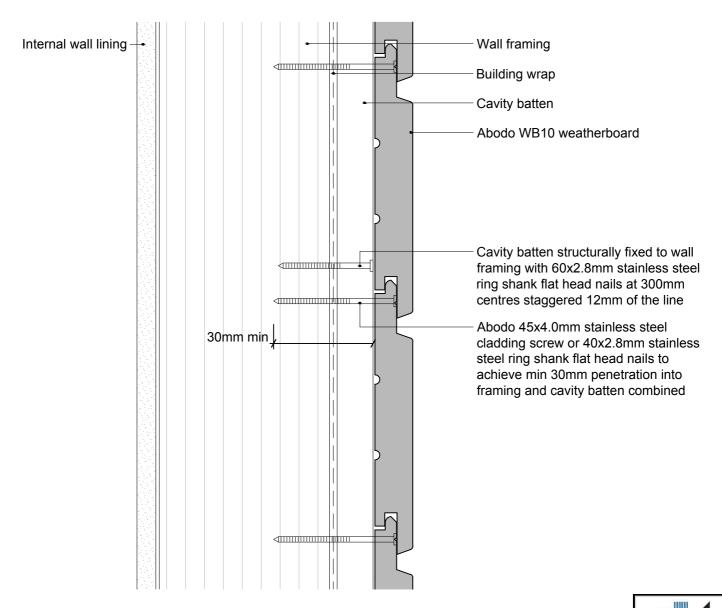

- 1. Weatherboards must be coated with at least one coat all sides prior to fixing.
- 2. Fixing points must be pre-drilled minimum 1mm smaller than the fastener.
- 3. Cut ends and exposed timber must be sealed with an approved coating or end seal.

| Hector WB10 Horizontal Weatherboard Structural 20x45mm Cavity Batten |                                                                                                    | Scale 1:2                | Date 5/05/17 |
|----------------------------------------------------------------------|----------------------------------------------------------------------------------------------------|--------------------------|--------------|
| <b>ABODO</b>                                                         | © 2017 Abodo Wood Ltd, PO Box 201136, Auckland Airport, 2150<br>Ph 64 9) 249 0100 Fx 64 9) 2490101 | Drawing No.<br>HH.C.F.14 |              |